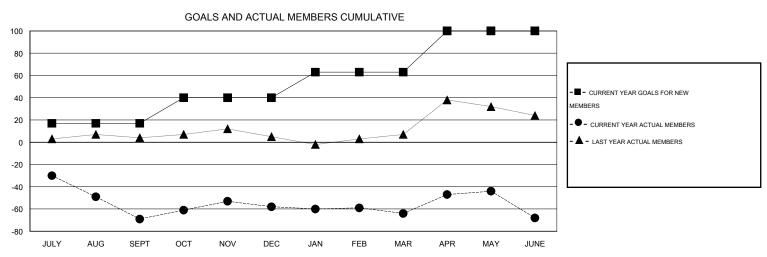

## GOALS AND ACTUAL NEW CLUBS CUMULATIVE

| DROPPED CLUBS: 1  DROPPED MEMBERS   |                        | 25 CLUBS OF 45 ADDED 1 OR MORE NEW MEMBERS | GENDER DISTRIBUTION           MALE         752 (71.55%)           FEMALE         299 (28.45%) |    |                   |
|-------------------------------------|------------------------|--------------------------------------------|-----------------------------------------------------------------------------------------------|----|-------------------|
| DECEASED CLUB CANCELLED OTHER TOTAL | 11<br>10<br>147<br>168 | CLICK HERE FOR HEALTH ASSESSMENT DATA      | FAMILY UNIT MEMBERS HEAD OF HOUSEHOLD NON-HEAD OF HOUSEHO                                     | LD | 240<br>112<br>128 |