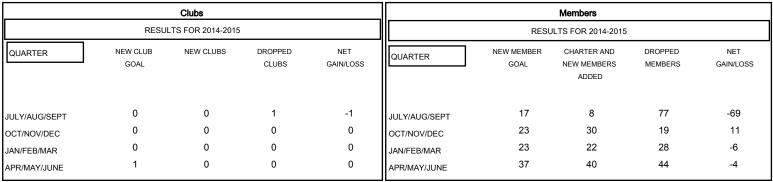

## GOALS AND ACTUAL NEW CLUBS CUMULATIVE

| DROPPED CLUBS: 1  DROPPED MEMBERS   |                        | 25 CLUBS OF 45 ADDED 1 OR MORE NEW MEMBERS | GENDER DISTRIBUTION           MALE         752 (71.55%)           FEMALE         299 (28.45%) |    |                   |
|-------------------------------------|------------------------|--------------------------------------------|-----------------------------------------------------------------------------------------------|----|-------------------|
| DECEASED CLUB CANCELLED OTHER TOTAL | 11<br>10<br>147<br>168 | CLICK HERE FOR HEALTH ASSESSMENT DATA      | FAMILY UNIT MEMBERS HEAD OF HOUSEHOLD NON-HEAD OF HOUSEHO                                     | LD | 240<br>112<br>128 |